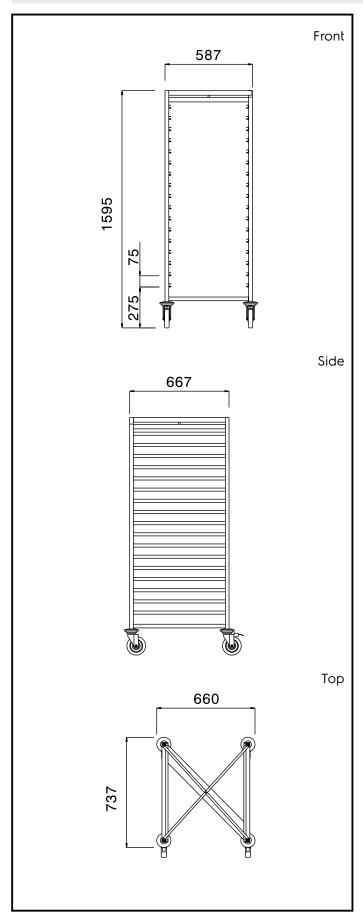

## **Key Information:**

External dimensions, Width:

361260 (CTR172SS)660 mmExternal dimensions, Depth:737 mmExternal dimensions, Height:1595 mmWheel material:Zinc platedWheel diameter:Ø 125Net weight:26 kg